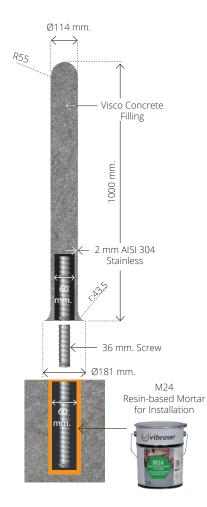

## Stainless Steel Removable Bollard 1000mm

| Description  | : Stainless protective <b>"SAFETY BOLLARD"</b> provides protection against impacts on doors and walls.<br>They are products made of 2 mm visco concrete filled AISI 304 or 316 grade stainless steel which<br>reduce bacteria growth thanks to their radius form and can be applied by means of an<br>easy-to-clean screw system and M24 resin-based mortar for installation. |
|--------------|-------------------------------------------------------------------------------------------------------------------------------------------------------------------------------------------------------------------------------------------------------------------------------------------------------------------------------------------------------------------------------|
| Product Code | : DBSS1000-0HIPKD                                                                                                                                                                                                                                                                                                                                                             |
| Areas of Use | <ul> <li>Food Industry (Meat, Fish, Milk, Dairy Products, Bakery Products, Oil, Food, Beverage, etc.)<br/>Healthcare Industry (Hospitals, Laboratories, Pharmaceutical Manufacturing &amp; Storage),<br/>Chemicals, Petrochemicals, Automotive, Cosmetics, Logistics and Transportation, Tourism,<br/>Shopping Centers and Supermarkets, etc.</li> </ul>                      |
| Material     | : Visco concrete filled 2 mm AISI 304 or 316 grade stainless steel                                                                                                                                                                                                                                                                                                            |
| Color        | : Stainless                                                                                                                                                                                                                                                                                                                                                                   |
| Installation | : After the drilling of the place of installation through core drilling machine, apply using the screw system and M24 resin-based mortar.                                                                                                                                                                                                                                     |
| Dimensions   | : Height 1000 mm, Radius diameter (r= 43,5 mm ~Ø 87 mm.)                                                                                                                                                                                                                                                                                                                      |
| Weight       | : ~28,00 Kg / Pc.                                                                                                                                                                                                                                                                                                                                                             |
| Packaging    | : Product is shipped on pallets, within boxes or crates, depending on quantity, wrapped in the form of single packs.                                                                                                                                                                                                                                                          |