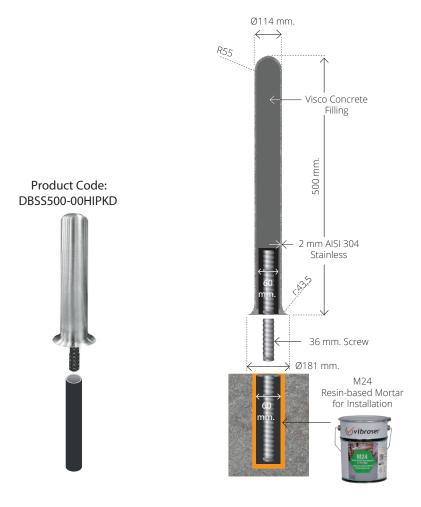

## Stainless Steel Removable Bollard 500mm

**Description** : Stainless protective "SAFETY BOLLARD" provides protection against impacts on doors and walls.

They are products made of visco concrete filled 2 mm AISI 304 or 316 grade stainless steel which

reduce bacteria growth thanks to their radius form and can be applied by means of an

easy-to-clean screw system and M24 resin-based mortar for installation.

Product Code : DBSS500-00HIPKD

Areas of Use : Food Industry (Meat, Fish, Milk, Dairy Products, Bakery Products, Oil, Food, Beverage, etc.)

Material : Visco concrete filled 2 mm AISI 304 or 316 grade stainless steel

Color : Stainless

**Installation** : After the drilling of the place of installation through core drilling machine, apply using the screw

system and M24 resin-based mortar.

Dimensions : Height 500 mm, Radius diameter (r= 43,5 mm ~ Ø 87 mm.)

**Weight** : ~15,50 Kg / Pc.

Packaging : Product is shipped on pallets, within boxes or crates, depending on quantity, wrapped in the form