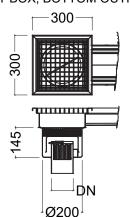

rmarkets

Technical Specifications : The gradual duct, the output from an end, a 0.6% fixed slope in the exit direction, fixed siphon, the first forehead twist of the channel, and the second bend of the top grille sat 14x14 mm filled with iron lama reinforced from the bottom. The height is barked into the adjustment parts.

Channel Width

: 150 /200 /250 /300 /350 /400 /450 /500 mm

Channel Length

: It can be arranged in the requested sizes.

**Output Measure** 

: DN50, DN70 and DN100

Material Packaging : Complete AISI304 quality stainless steel product : In nylon shrinks, it is shipped in pallets or crates.

Explanation

Drainage systems made of AISI304 or AISI316 grade stainless steel, siphon and duct production are made on

a standard or project basis.



## EXIT BOX, BOTTOM OUTPUT



## EXIT BOX, HORIZONTAL OUTPUT