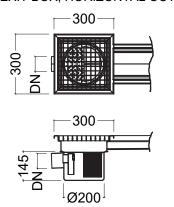

: The gradual duct, the output from an end, a 0.6% fixed slope in the exit direction, fixed siphon, the first forehead twist of the channel, and the second bend of the top grille sat 14x14 mm filled with iron lama reinforced from the bottom. The height is barked into the adjustment parts.

Channel Width

: 150 /200 /250 /300 /350 /400 /450 /500 mm

Channel Length

: It can be arranged in the requested sizes.

**Output Measure** 

: DN50, DN70 and DN100

Material Packaging : Complete AISI304 quality stainless steel product : In nylon shrinks, it is shipped in pallets or crates.

Explanation

Drainage systems made of AISI304 or AISI316 grade stainless steel, siphon and duct production are made on

a standard or project basis.



## EXIT BOX, BOTTOM OUTPUT



## EXIT BOX, HORIZONTAL OUTPUT