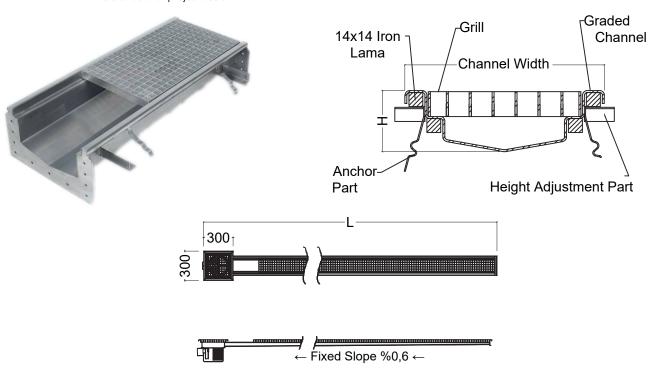

Technical Specifications : The gradual duct, the output from an end, a 0.6% fixed slope in the exit direction, fixed siphon, the first forehead twist of the channel, and the second bend of the top grille sat 14x14 mm filled with iron lama reinforced from the bottom. The height is barked into the adjustment parts.

Channel Width

: 150 /200 /250 /300 /350 /400 /450 /500 mm

Channel Length

: It can be arranged in the requested sizes.

**Output Measure** 

: DN50, DN70 and DN100

Material Packaging : Complete AISI304 quality stainless steel product : In nylon shrinks, it is shipped in pallets or crates.