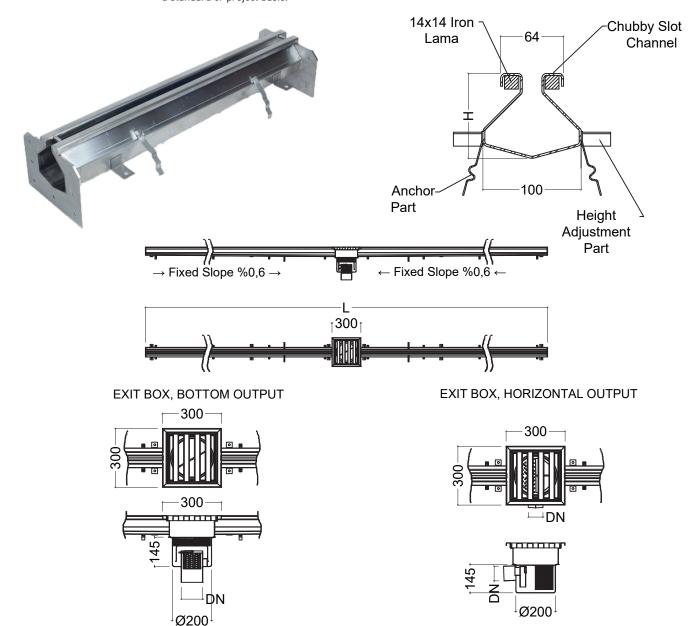

Technical Specifications Channel Width : Slot duct, a 0.6% fixed slope in the exit direction, fixed siphon, first forehead bend of the channel and second bend where the top grille sits, 14x14 mm filled iron lama reinforced from the bottom, bark to height adjustment parts.

: 100 mm

Channel Length

: It can be arranged in the requested sizes.

Output Measure

: DN50, DN70 ve DN100

Material Packaging

: Complete AISI304 quality stainless steel product : In nylon shrinks, it is shipped in pallets or crates.