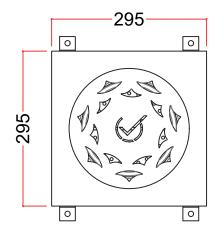

## Stainless Steel Floor Drain, Grated WPA-3P-8-F-11-U

| Description                | : It is a siphon-regulated, point-by-point wastewater evacuation product that can be cleaned to transfer wastewater formed in the installation facilities. This Drainage Systems product will prevent bacteria formation, which will create a precaution from wastewater installation to odor and pest input.                                 |
|----------------------------|-----------------------------------------------------------------------------------------------------------------------------------------------------------------------------------------------------------------------------------------------------------------------------------------------------------------------------------------------|
| Product Code               | : WPA-3P-8-F-11-U                                                                                                                                                                                                                                                                                                                             |
| Areas of Use               | <ul> <li>Food Industry (Meat, Fish, Milk, Dairy Products, Bakery Products, Fat Food, Beverage, etc.)</li> <li>Health Sector (Hospital, Laboratory, Pharmaceutical Production-Storage), Chemistry, Petro-Chemistry,</li> <li>Automotive, Cosmetics, Logistics and Transportation, Tourism Sectors, Shopping Malls, and Supermarkets</li> </ul> |
| Technical Specifications   | : Plated, bottom output, antibacterial (detachable) siphon, bark to height adjustment parts.                                                                                                                                                                                                                                                  |
| Dimensions                 | : 300 x 300 x 153 mm                                                                                                                                                                                                                                                                                                                          |
| Output Measure             | : DN100 (Ø110 mm)                                                                                                                                                                                                                                                                                                                             |
| Plate Thickness            | : 8,00 mm                                                                                                                                                                                                                                                                                                                                     |
| Odor Retention Water Depth | : 50,00 mm                                                                                                                                                                                                                                                                                                                                    |
| Solid Waste Holder Type    | : Bucket type filter with a basket                                                                                                                                                                                                                                                                                                            |
| Top Plate Hole Type        | : Space patterned                                                                                                                                                                                                                                                                                                                             |
| Material                   | : Complete AISI304 quality stainless steel product                                                                                                                                                                                                                                                                                            |
| Weight                     | : 7,60 kg                                                                                                                                                                                                                                                                                                                                     |
| Packaging                  | : It is shipped in single packages with nylon shrink, in boxes, pallets, or cases, depending on the quantity.                                                                                                                                                                                                                                 |
| Explanation                | : Drainage systems made of AISI304 or AISI316 grade stainless steel, siphon and duct production are made on a standard or project basis.                                                                                                                                                                                                      |