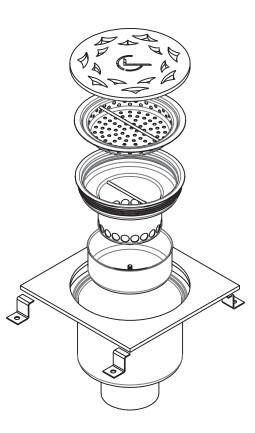

## Stainless Steel Floor Drain, Grated WPA-3P-8-F-11-U

| Description                | : It is a siphon-regulated, point-by-point wastewater evacuation product that can be cleaned to transfer wastewater formed in the installation facilities. This Drainage Systems product will prevent bacteria formation, which will create a precaution from wastewater installation to odor and pest input.                                 |
|----------------------------|-----------------------------------------------------------------------------------------------------------------------------------------------------------------------------------------------------------------------------------------------------------------------------------------------------------------------------------------------|
| Product Code               | : WPA-3P-8-F-11-U                                                                                                                                                                                                                                                                                                                             |
| Areas of Use               | <ul> <li>Food Industry (Meat, Fish, Milk, Dairy Products, Bakery Products, Fat Food, Beverage, etc.)</li> <li>Health Sector (Hospital, Laboratory, Pharmaceutical Production-Storage), Chemistry, Petro-Chemistry,</li> <li>Automotive, Cosmetics, Logistics and Transportation, Tourism Sectors, Shopping Malls, and Supermarkets</li> </ul> |
| Technical Specifications   | : Plated, bottom output, antibacterial (detachable) siphon, bark to height adjustment parts.                                                                                                                                                                                                                                                  |
| Dimensions                 | : 300 x 300 x 153 mm                                                                                                                                                                                                                                                                                                                          |
| Output Measure             | : DN100 (Ø110 mm)                                                                                                                                                                                                                                                                                                                             |
| Plate Thickness            | : 8,00 mm                                                                                                                                                                                                                                                                                                                                     |
| Odor Retention Water Depth | : 50,00 mm                                                                                                                                                                                                                                                                                                                                    |
| Solid Waste Holder Type    | : Bucket type filter with a basket                                                                                                                                                                                                                                                                                                            |
| Top Plate Hole Type        | : Space patterned                                                                                                                                                                                                                                                                                                                             |
| Material                   | : Complete AISI304 quality stainless steel product                                                                                                                                                                                                                                                                                            |
| Weight                     | : 7,60 kg                                                                                                                                                                                                                                                                                                                                     |
| Packaging                  | : It is shipped in single packages with nylon shrink, in boxes, pallets, or cases, depending on the quantity.                                                                                                                                                                                                                                 |
| Explanation                | : Drainage systems made of AISI304 or AISI316 grade stainless steel, siphon and duct production are made on a standard or project basis.                                                                                                                                                                                                      |