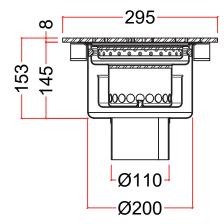

## Stainless Steel Floor Drain, Grated WPA-3P-8-F-11-U

| Description                | : It is a siphon-regulated, point-by-point wastewater evacuation product that can be cleaned to transfer wastewater formed in the installation facilities. This Drainage Systems product will prevent bacteria formation, which will create a precaution from wastewater installation to odor and pest input.                                 |
|----------------------------|-----------------------------------------------------------------------------------------------------------------------------------------------------------------------------------------------------------------------------------------------------------------------------------------------------------------------------------------------|
| Product Code               | : WPA-3P-8-F-11-U                                                                                                                                                                                                                                                                                                                             |
| Areas of Use               | <ul> <li>Food Industry (Meat, Fish, Milk, Dairy Products, Bakery Products, Fat Food, Beverage, etc.)</li> <li>Health Sector (Hospital, Laboratory, Pharmaceutical Production-Storage), Chemistry, Petro-Chemistry,</li> <li>Automotive, Cosmetics, Logistics and Transportation, Tourism Sectors, Shopping Malls, and Supermarkets</li> </ul> |
| Technical Specifications   | : Plated, bottom output, antibacterial (detachable) siphon, bark to height adjustment parts.                                                                                                                                                                                                                                                  |
| Dimensions                 | : 300 x 300 x 153 mm                                                                                                                                                                                                                                                                                                                          |
| Output Measure             | : DN100 (Ø110 mm)                                                                                                                                                                                                                                                                                                                             |
| Plate Thickness            | : 8,00 mm                                                                                                                                                                                                                                                                                                                                     |
| Odor Retention Water Depth | : 50,00 mm                                                                                                                                                                                                                                                                                                                                    |
| Solid Waste Holder Type    | : Bucket type filter with a basket                                                                                                                                                                                                                                                                                                            |
| Top Plate Hole Type        | : Space patterned                                                                                                                                                                                                                                                                                                                             |
| Material                   | : Complete AISI304 quality stainless steel product                                                                                                                                                                                                                                                                                            |
| Weight                     | : 7,60 kg                                                                                                                                                                                                                                                                                                                                     |
| Packaging                  | : It is shipped in single packages with nylon shrink, in boxes, pallets, or cases, depending on the quantity.                                                                                                                                                                                                                                 |
| Explanation                | : Drainage systems made of AISI304 or AISI316 grade stainless steel, siphon and duct production are made on a standard or project basis.                                                                                                                                                                                                      |