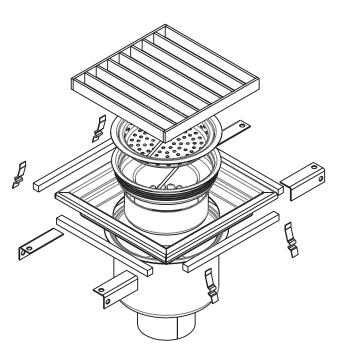

## Stainless Steel Floor Sink, With Tray WTAC-30P-F-11-L

| Description                | : | It is a siphon-regulated, point-by-point wastewater evacuation product that can be cleaned to transfer wastewater formed in the installation facilities. This Drainage Systems product will prevent bacteria formation, which will create a precaution from wastewater installation to odor and pest input. |
|----------------------------|---|-------------------------------------------------------------------------------------------------------------------------------------------------------------------------------------------------------------------------------------------------------------------------------------------------------------|
| Product Code               | : | WTAC-30P-F-11-L                                                                                                                                                                                                                                                                                             |
| Areas of Use               |   | Food Industry (Meat, Fish, Milk, Dairy Products, Bakery Products, Fat Food, Beverage, etc.)                                                                                                                                                                                                                 |
|                            |   | Health Sector (Hospital, Laboratory, Pharmaceutical Production-Storage), Chemistry, Petro-Chemistry,<br>Automotive, Cosmetics, Logistics and Transportation, Tourism Sectors, Shopping Malls, and Supermarkets                                                                                              |
| Technical Specifications   | : | Gradual pan, out of the bottom, antibacterial (detachable) siphon, the first forehead twist of the canal, and the second twist where the upper grille sits are reinforced with filled iron tingling with a section of 14x14 mm from the bottom, barking to anchorage and height adjustment parts.           |
| Dimensions                 | : | 300 x 300 x 200 mm                                                                                                                                                                                                                                                                                          |
| Output Measure             | : | DN100 (Ø110 mm)                                                                                                                                                                                                                                                                                             |
| Odor Retention Water Depth | : | 50,00 mm                                                                                                                                                                                                                                                                                                    |
| Solid Waste Holder Type    | : | Bucket type strainer with basket.                                                                                                                                                                                                                                                                           |
| Top Grid Type              | : | Lamed ladder type (complete 25x5 mm cross-section lama)                                                                                                                                                                                                                                                     |
| Material                   | : | Complete AISI304 quality stainless steel product with pan 2.00 mm, top grille 25x5 mm cross-section                                                                                                                                                                                                         |
| Weight                     |   | 9,80 kg                                                                                                                                                                                                                                                                                                     |
| •                          | - | -                                                                                                                                                                                                                                                                                                           |
| Packaging                  | : | It is shipped in single packages with nylon shrink, in boxes, pallets, or cases, depending on the quantity                                                                                                                                                                                                  |
| Explanation                | : | Drainage systems made of AISI304 or AISI316 grade stainless steel, siphon and duct production are made on<br>a standard or project basis.                                                                                                                                                                   |
|                            |   |                                                                                                                                                                                                                                                                                                             |