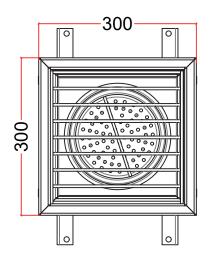

## Stainless Steel Floor Sink, With Tray WTAC-30P-F-11-L

| Description                | : | It is a siphon-regulated, point-by-point wastewater evacuation product that can be cleaned to transfer wastewater formed in the installation facilities. This Drainage Systems product will prevent bacteria formation, which will create a precaution from wastewater installation to odor and pest input. |
|----------------------------|---|-------------------------------------------------------------------------------------------------------------------------------------------------------------------------------------------------------------------------------------------------------------------------------------------------------------|
| Product Code               | : | WTAC-30P-F-11-L                                                                                                                                                                                                                                                                                             |
| Areas of Use               |   | Food Industry (Meat, Fish, Milk, Dairy Products, Bakery Products, Fat Food, Beverage, etc.)                                                                                                                                                                                                                 |
|                            |   | Health Sector (Hospital, Laboratory, Pharmaceutical Production-Storage), Chemistry, Petro-Chemistry,<br>Automotive, Cosmetics, Logistics and Transportation, Tourism Sectors, Shopping Malls, and Supermarkets                                                                                              |
| Technical Specifications   | : | Gradual pan, out of the bottom, antibacterial (detachable) siphon, the first forehead twist of the canal, and the second twist where the upper grille sits are reinforced with filled iron tingling with a section of 14x14 mm from the bottom, barking to anchorage and height adjustment parts.           |
| Dimensions                 | : | 300 x 300 x 200 mm                                                                                                                                                                                                                                                                                          |
| Output Measure             | : | DN100 (Ø110 mm)                                                                                                                                                                                                                                                                                             |
| Odor Retention Water Depth | : | 50,00 mm                                                                                                                                                                                                                                                                                                    |
| Solid Waste Holder Type    | : | Bucket type strainer with basket.                                                                                                                                                                                                                                                                           |
| Top Grid Type              | : | Lamed ladder type (complete 25x5 mm cross-section lama)                                                                                                                                                                                                                                                     |
| Material                   | : | Complete AISI304 quality stainless steel product with pan 2.00 mm, top grille 25x5 mm cross-section                                                                                                                                                                                                         |
| Weight                     |   | 9,80 kg                                                                                                                                                                                                                                                                                                     |
| •                          | - | -                                                                                                                                                                                                                                                                                                           |
| Packaging                  | : | It is shipped in single packages with nylon shrink, in boxes, pallets, or cases, depending on the quantity                                                                                                                                                                                                  |
| Explanation                | : | Drainage systems made of AISI304 or AISI316 grade stainless steel, siphon and duct production are made on<br>a standard or project basis.                                                                                                                                                                   |
|                            |   |                                                                                                                                                                                                                                                                                                             |