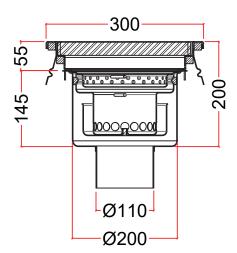

## Stainless Steel Floor Sink, With Tray WTAC-30P-F-11-L

| Description                | : | It is a siphon-regulated, point-by-point wastewater evacuation product that can be cleaned to transfer wastewater formed in the installation facilities. This Drainage Systems product will prevent bacteria formation, which will create a precaution from wastewater installation to odor and pest input. |
|----------------------------|---|-------------------------------------------------------------------------------------------------------------------------------------------------------------------------------------------------------------------------------------------------------------------------------------------------------------|
| Product Code               | : | WTAC-30P-F-11-L                                                                                                                                                                                                                                                                                             |
| Areas of Use               |   | Food Industry (Meat, Fish, Milk, Dairy Products, Bakery Products, Fat Food, Beverage, etc.)                                                                                                                                                                                                                 |
|                            |   | Health Sector (Hospital, Laboratory, Pharmaceutical Production-Storage), Chemistry, Petro-Chemistry,<br>Automotive, Cosmetics, Logistics and Transportation, Tourism Sectors, Shopping Malls, and Supermarkets                                                                                              |
| Technical Specifications   | : | Gradual pan, out of the bottom, antibacterial (detachable) siphon, the first forehead twist of the canal, and the second twist where the upper grille sits are reinforced with filled iron tingling with a section of 14x14 mm from the bottom, barking to anchorage and height adjustment parts.           |
| Dimensions                 | : | 300 x 300 x 200 mm                                                                                                                                                                                                                                                                                          |
| Output Measure             | : | DN100 (Ø110 mm)                                                                                                                                                                                                                                                                                             |
| Odor Retention Water Depth | : | 50,00 mm                                                                                                                                                                                                                                                                                                    |
| Solid Waste Holder Type    | : | Bucket type strainer with basket.                                                                                                                                                                                                                                                                           |
| Top Grid Type              | : | Lamed ladder type (complete 25x5 mm cross-section lama)                                                                                                                                                                                                                                                     |
| Material                   | : | Complete AISI304 quality stainless steel product with pan 2.00 mm, top grille 25x5 mm cross-section                                                                                                                                                                                                         |
| Weight                     |   | 9,80 kg                                                                                                                                                                                                                                                                                                     |
| •                          | - | -                                                                                                                                                                                                                                                                                                           |
| Packaging                  | : | It is shipped in single packages with nylon shrink, in boxes, pallets, or cases, depending on the quantity                                                                                                                                                                                                  |
| Explanation                | : | Drainage systems made of AISI304 or AISI316 grade stainless steel, siphon and duct production are made on<br>a standard or project basis.                                                                                                                                                                   |
|                            |   |                                                                                                                                                                                                                                                                                                             |