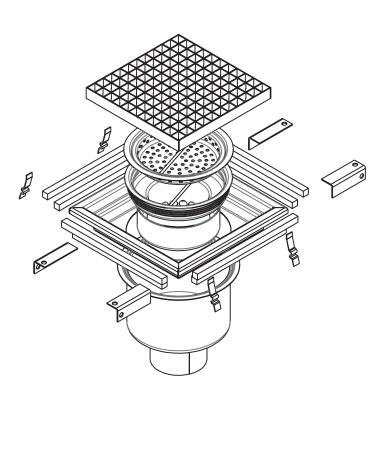

## Stainless Steel Floor Sink, With Tray WTAC-30P-F-11-T

| Description                | : | It is a siphon-regulated, point-by-point wastewater evacuation product that can be cleaned to transfer wastewater formed in the installation facilities. This Drainage Systems product will prevent bacteria formation, which will create a precaution from wastewater installation to odor and pest input. |
|----------------------------|---|-------------------------------------------------------------------------------------------------------------------------------------------------------------------------------------------------------------------------------------------------------------------------------------------------------------|
| Product Code               | : | WTAC-30P-F-11-T                                                                                                                                                                                                                                                                                             |
| Areas of Use               | ; | Food Industry (Meat, Fish, Milk, Dairy Products, Bakery Products, Fat Food, Beverage, etc.)                                                                                                                                                                                                                 |
|                            |   | Health Sector (Hospital, Laboratory, Pharmaceutical Production-Storage), Chemistry, Petro-Chemistry,<br>Automotive, Cosmetics, Logistics and Transportation, Tourism Sectors, Shopping Malls, and Supermarkets                                                                                              |
| Technical Specifications   | : | Graded pan, with an antibacterial (removable) siphon from the middle to the bottom, the first bend of the channel, and the second bend where the upper grill is seated, 14x14 mm sectioned solid iron sheet reinforced from the bottom, with anchorage and height adjustment parts.                         |
| Dimensions                 | : | 300 x 300 x 200 mm                                                                                                                                                                                                                                                                                          |
| Output Measure             | : | DN100 (Ø110 mm)                                                                                                                                                                                                                                                                                             |
| Odor Retention Water Depth | : | 50,00 mm                                                                                                                                                                                                                                                                                                    |
| Solid Waste Holder Type    | : | Bucket type strainer with basket.                                                                                                                                                                                                                                                                           |
| Grid Type                  | : | Reinforced honeycomb type (2.00 mm thickness completely)                                                                                                                                                                                                                                                    |
| Material                   | : | Completely made of AISI304 quality stainless steel, with pan and top grid 2.00 mm thick                                                                                                                                                                                                                     |
| Weight                     | : | 9,50 kg                                                                                                                                                                                                                                                                                                     |
| Packaging                  | : | It is shipped in single packages with nylon shrink, in boxes, pallets, or cases, depending on the quantity.                                                                                                                                                                                                 |
| Explanation                | : | Drainage systems made of AISI304 or AISI316 grade stainless steel, siphon and duct production are made on<br>a standard or project basis.                                                                                                                                                                   |
|                            |   |                                                                                                                                                                                                                                                                                                             |