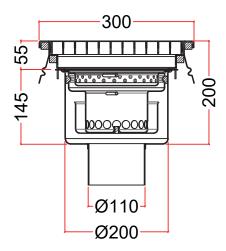

## Stainless Steel Floor Sink, With Tray WTAC-30P-F-11-T

| Description                | : | It is a siphon-regulated, point-by-point wastewater evacuation product that can be cleaned to transfer wastewater formed in the installation facilities. This Drainage Systems product will prevent bacteria formation, which will create a precaution from wastewater installation to odor and pest input. |
|----------------------------|---|-------------------------------------------------------------------------------------------------------------------------------------------------------------------------------------------------------------------------------------------------------------------------------------------------------------|
| Product Code               | : | WTAC-30P-F-11-T                                                                                                                                                                                                                                                                                             |
| Areas of Use               | ; | Food Industry (Meat, Fish, Milk, Dairy Products, Bakery Products, Fat Food, Beverage, etc.)                                                                                                                                                                                                                 |
|                            |   | Health Sector (Hospital, Laboratory, Pharmaceutical Production-Storage), Chemistry, Petro-Chemistry,<br>Automotive, Cosmetics, Logistics and Transportation, Tourism Sectors, Shopping Malls, and Supermarkets                                                                                              |
| Technical Specifications   | : | Graded pan, with an antibacterial (removable) siphon from the middle to the bottom, the first bend of the channel, and the second bend where the upper grill is seated, 14x14 mm sectioned solid iron sheet reinforced from the bottom, with anchorage and height adjustment parts.                         |
| Dimensions                 | : | 300 x 300 x 200 mm                                                                                                                                                                                                                                                                                          |
| Output Measure             | : | DN100 (Ø110 mm)                                                                                                                                                                                                                                                                                             |
| Odor Retention Water Depth | : | 50,00 mm                                                                                                                                                                                                                                                                                                    |
| Solid Waste Holder Type    | : | Bucket type strainer with basket.                                                                                                                                                                                                                                                                           |
| Grid Type                  | : | Reinforced honeycomb type (2.00 mm thickness completely)                                                                                                                                                                                                                                                    |
| Material                   | : | Completely made of AISI304 quality stainless steel, with pan and top grid 2.00 mm thick                                                                                                                                                                                                                     |
| Weight                     | : | 9,50 kg                                                                                                                                                                                                                                                                                                     |
| Packaging                  | : | It is shipped in single packages with nylon shrink, in boxes, pallets, or cases, depending on the quantity.                                                                                                                                                                                                 |
| Explanation                | : | Drainage systems made of AISI304 or AISI316 grade stainless steel, siphon and duct production are made on<br>a standard or project basis.                                                                                                                                                                   |
|                            |   |                                                                                                                                                                                                                                                                                                             |