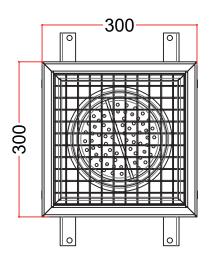

## Stainless Steel Floor Sink, With Tray WTAC-30P-F-11-T

| Description                | : | It is a siphon-regulated, point-by-point wastewater evacuation product that can be cleaned to transfer wastewater formed in the installation facilities. This Drainage Systems product will prevent bacteria formation, which will create a precaution from wastewater installation to odor and pest input. |
|----------------------------|---|-------------------------------------------------------------------------------------------------------------------------------------------------------------------------------------------------------------------------------------------------------------------------------------------------------------|
| Product Code               | : | WTAC-30P-F-11-T                                                                                                                                                                                                                                                                                             |
| Areas of Use               | ; | Food Industry (Meat, Fish, Milk, Dairy Products, Bakery Products, Fat Food, Beverage, etc.)                                                                                                                                                                                                                 |
|                            |   | Health Sector (Hospital, Laboratory, Pharmaceutical Production-Storage), Chemistry, Petro-Chemistry,<br>Automotive, Cosmetics, Logistics and Transportation, Tourism Sectors, Shopping Malls, and Supermarkets                                                                                              |
| Technical Specifications   | : | Graded pan, with an antibacterial (removable) siphon from the middle to the bottom, the first bend of the channel, and the second bend where the upper grill is seated, 14x14 mm sectioned solid iron sheet reinforced from the bottom, with anchorage and height adjustment parts.                         |
| Dimensions                 | : | 300 x 300 x 200 mm                                                                                                                                                                                                                                                                                          |
| Output Measure             | : | DN100 (Ø110 mm)                                                                                                                                                                                                                                                                                             |
| Odor Retention Water Depth | : | 50,00 mm                                                                                                                                                                                                                                                                                                    |
| Solid Waste Holder Type    | : | Bucket type strainer with basket.                                                                                                                                                                                                                                                                           |
| Grid Type                  | : | Reinforced honeycomb type (2.00 mm thickness completely)                                                                                                                                                                                                                                                    |
| Material                   | : | Completely made of AISI304 quality stainless steel, with pan and top grid 2.00 mm thick                                                                                                                                                                                                                     |
| Weight                     | : | 9,50 kg                                                                                                                                                                                                                                                                                                     |
| Packaging                  | : | It is shipped in single packages with nylon shrink, in boxes, pallets, or cases, depending on the quantity.                                                                                                                                                                                                 |
| Explanation                | : | Drainage systems made of AISI304 or AISI316 grade stainless steel, siphon and duct production are made on<br>a standard or project basis.                                                                                                                                                                   |
|                            |   |                                                                                                                                                                                                                                                                                                             |