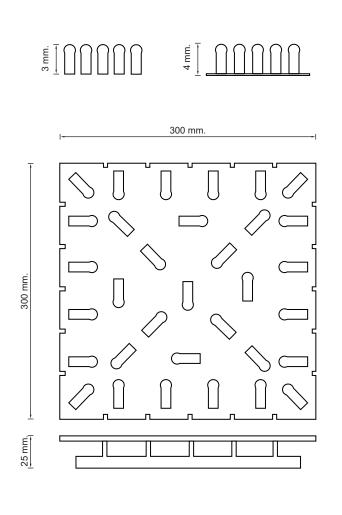

## Stainless Steel Floor Tile, Flat Surface 300x300x3mm

| Description    | : AISI 304 or AISI 316 grade stainless tiles are stainless steel products used in cold or hot room doorway transitions with large temperature differences and busy traffic on the floor, and in combinations of different types of materials and protection of main dilatation profiles of buildings, and on the floors in front of loading zones, elevator doors and ramps with a high intensity of heavy cargo traffic, and they are produced with anti-slip and flat surface options. |
|----------------|------------------------------------------------------------------------------------------------------------------------------------------------------------------------------------------------------------------------------------------------------------------------------------------------------------------------------------------------------------------------------------------------------------------------------------------------------------------------------------------|
| Product Code   | : DPK300-03003003                                                                                                                                                                                                                                                                                                                                                                                                                                                                        |
| Areas of Use   | <ul> <li>Food Industry (Meat, Fish, Milk, Dairy Products, Bakery Products, Oil, Food, Beverage, etc.)</li> <li>Healthcare Industry (Hospitals, Laboratories, Pharmaceutical Manufacturing &amp; Storage),</li> <li>Chemical, Petrochemical, Automotive, Cosmetic Industry, Logistics and Transportation, Tourism,</li> <li>Shopping Centers and Supermarkets, etc.</li> </ul>                                                                                                            |
| Material       | : AISI 304 or AISI 316 Grade Stainless Tile                                                                                                                                                                                                                                                                                                                                                                                                                                              |
| Color          | : Stainless steel.                                                                                                                                                                                                                                                                                                                                                                                                                                                                       |
| How to Install | : <b>As an adhesive;</b> CE certified <b>XW1000</b> or <b>W065</b> two-component epoxy adhesive and joint filler with high bonding strength are used. (Average consumption ~4,50 Kg /m <sup>2</sup> adhesive).                                                                                                                                                                                                                                                                           |
| Dimensions     | : 300 x 300 x 3 mm.                                                                                                                                                                                                                                                                                                                                                                                                                                                                      |
| Weight         | : ~2,320 Kg / Pc.                                                                                                                                                                                                                                                                                                                                                                                                                                                                        |
| Packaging      | : Product is shipped in packs of 10 on pallets, within boxes or crates, depending on quantity.                                                                                                                                                                                                                                                                                                                                                                                           |