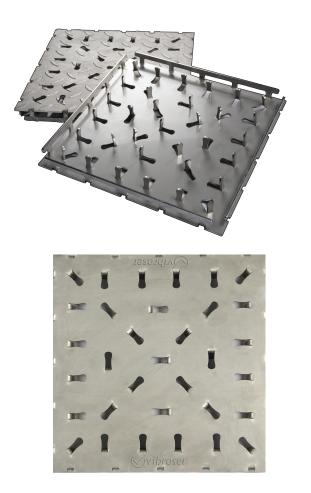

## Stainless Steel Floor Tile, Flat Surface 300x300x3mm

| Description    | : AISI 304 or AISI 316 grade stainless tiles are stainless steel products used in cold or hot room doorway transitions with large temperature differences and busy traffic on the floor, and in combinations of different types of materials and protection of main dilatation profiles of buildings, and on the floors in front of loading zones, elevator doors and ramps with a high intensity of heavy cargo traffic, and they are produced with anti-slip and flat surface options. |
|----------------|------------------------------------------------------------------------------------------------------------------------------------------------------------------------------------------------------------------------------------------------------------------------------------------------------------------------------------------------------------------------------------------------------------------------------------------------------------------------------------------|
| Product Code   | : DPK300-03003003                                                                                                                                                                                                                                                                                                                                                                                                                                                                        |
| Areas of Use   | <ul> <li>Food Industry (Meat, Fish, Milk, Dairy Products, Bakery Products, Oil, Food, Beverage, etc.)</li> <li>Healthcare Industry (Hospitals, Laboratories, Pharmaceutical Manufacturing &amp; Storage),</li> <li>Chemical, Petrochemical, Automotive, Cosmetic Industry, Logistics and Transportation, Tourism,</li> <li>Shopping Centers and Supermarkets, etc.</li> </ul>                                                                                                            |
| Material       | : AISI 304 or AISI 316 Grade Stainless Tile                                                                                                                                                                                                                                                                                                                                                                                                                                              |
| Color          | : Stainless steel.                                                                                                                                                                                                                                                                                                                                                                                                                                                                       |
| How to Install | : <b>As an adhesive;</b> CE certified <b>XW1000</b> or <b>W065</b> two-component epoxy adhesive and joint filler with high bonding strength are used. (Average consumption ~4,50 Kg /m <sup>2</sup> adhesive).                                                                                                                                                                                                                                                                           |
| Dimensions     | : 300 x 300 x 3 mm.                                                                                                                                                                                                                                                                                                                                                                                                                                                                      |
| Weight         | : ~2,320 Kg / Pc.                                                                                                                                                                                                                                                                                                                                                                                                                                                                        |
| Packaging      | : Product is shipped in packs of 10 on pallets, within boxes or crates, depending on quantity.                                                                                                                                                                                                                                                                                                                                                                                           |